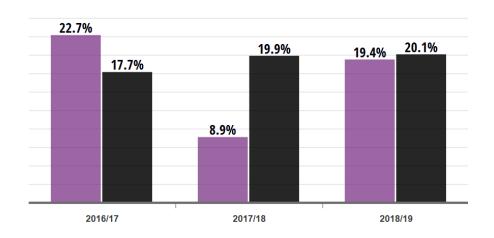

## Pupils who achieved expected standards in reading, writing and maths 2017-2019

Key Stage 2: RWM Expected Standard | Trend