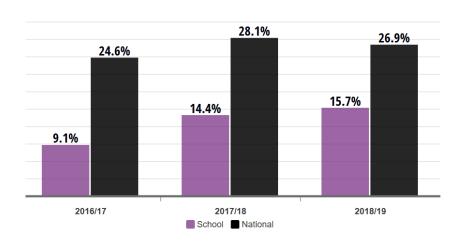

### **Reading Outcomes 2017-2019**

**Key Stage 2: Reading Expected Standard | Trend** 

**Key Stage 2: Reading High Standard | Trend** 

**Key Stage 2: Reading Progress | Trend** 