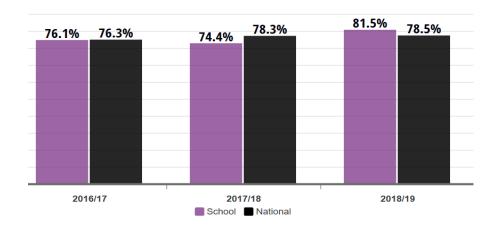

### **Reading Outcomes 2017-2019**

**Key Stage 2: Reading Expected Standard | Trend** 

**Key Stage 2: Reading High Standard | Trend** 

**Key Stage 2: Reading Progress | Trend** 