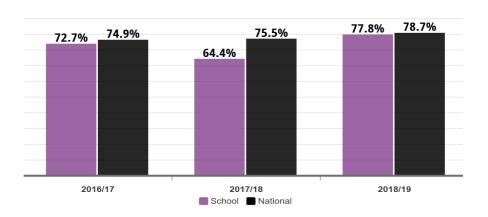

### **Reading Outcomes 2017-2019**

**Key Stage 2: Reading Expected Standard | Trend** 

**Key Stage 2: Reading High Standard | Trend** 

**Key Stage 2: Reading Progress | Trend** 