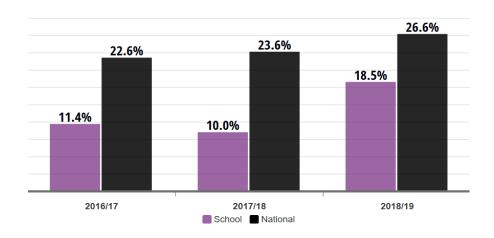

### **Reading Outcomes 2017-2019**

**Key Stage 2: Reading Expected Standard | Trend** 

**Key Stage 2: Reading High Standard | Trend** 

**Key Stage 2: Reading Progress | Trend** 