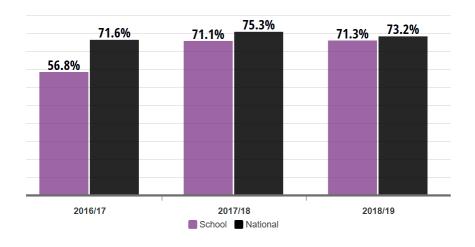

### **Reading Outcomes 2017-2019**

**Key Stage 2: Reading Expected Standard | Trend** 

**Key Stage 2: Reading High Standard | Trend** 

**Key Stage 2: Reading Progress | Trend** 