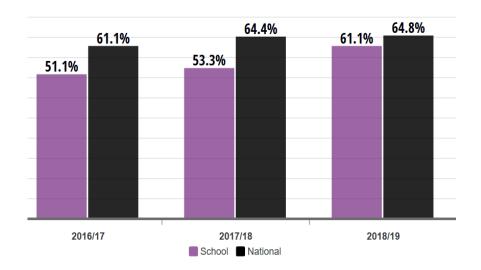

0.0

2016/17

2017/18

2018/19

School

National

## Pupils who achieved expected standards in reading, writing and maths 2017-2019

Key Stage 2: RWM Expected Standard | Trend