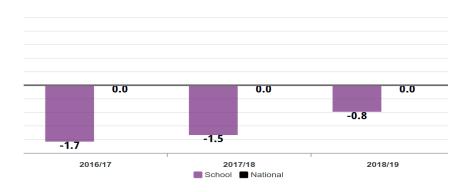

### **Reading Outcomes 2017-2019**

**Key Stage 2: Reading Expected Standard | Trend** 

**Key Stage 2: Reading High Standard | Trend** 

**Key Stage 2: Reading Progress | Trend** 

#### Writing Outcomes 2017-2019

**Key Stage 2: Writing Expected Standard | Trend** 

**Key Stage 2: Writing Greater Depth | Trend** 

2.7

0.9

0.0

0.0

0.0

0.0

2016/17

2017/18

2018/19

School

National